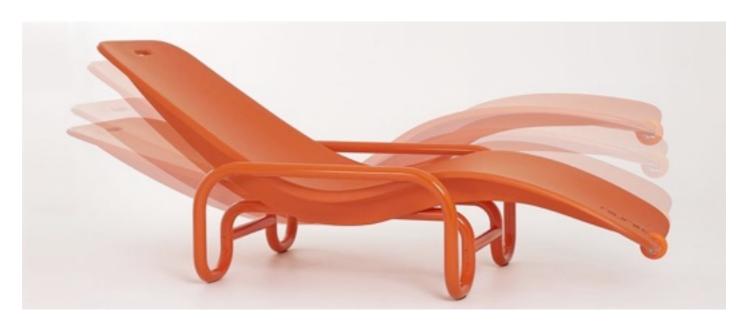

## niumii shell

The "shell" provides a wide range of comfortable positions, easily selected by simply shifting your body weight. Rocking the chair easy and with little effort in any position. With or without the frame.

The "Shell" can also be used with the optional armrests in place for convenient accessibility, or the armrest frames can be used in combination with available table plate to make a convenient side/drink table. With our different cushions become the lounger a very comfortable and stylish indoor furniture. The unique "easy move" system incorporates wheels with high quality bearings to ease movement. The handle can be used to hang the niumii on a wall for convenient storage. The Shell is weather resistant, and 100% recyclable.