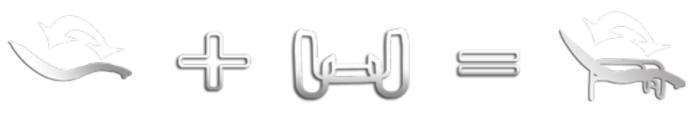

shell

The "shell" provides a wide range of comfortable positions, easily selected by simply shifting your body weight. Rocking the chair easy and with little effort in any position. With or without the frame.



The "Shell" can also be used with the optional armrests in place for convenient accessibility, or the armrest frames can be used in combination with available table plate to make a convenient side/drink table. With our different cushions become the lounger a very comfortable and stylish indoor furniture. The unique "easy move" system incorporates wheels with high quality bearings to ease movement. The handle can be used to hang the niumii on a wall for convenient storage. The Shell is weather resistant, and 100% recyclable.



## shell combinations

shell frame shell + arm-rest



frame plate side table



## accessories

cushion

೦೦೦೦೦೦೦