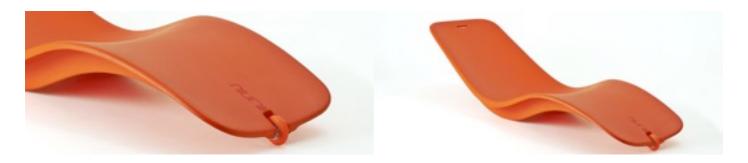

## niumii shell

The "shell" provides a wide range of comfortable positions, easily selected by simply shifting your body weight. Rocking the chair easy and with little effort in any position. With or without the frame.

The "Shell" can also be used with the optional armrests in place for convenient accessibility, or the armrest frames can be used in combination with available table plate to make a convenient side/drink table. With our different cushions become the lounger a very comfortable and stylish indoor furniture. The unique "easy move" system incorporates wheels with high quality bearings to ease movement. The handle can be used to hang the niumii on a wall for convenient storage. The Shell is weather resistant, and 100% recyclable.