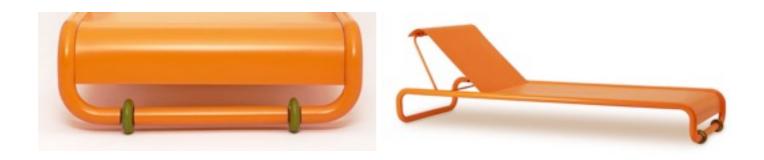

### niumii sunbed,

Easy handling, variation possibilities and the puristic style characterize the niumii "sunbed".

The unique "Easy Move" system incorporates a set of wheels with high quality bearings to ease movement.

The addition of an adjustable head support insures a comfortable and relaxing position is easy to find. In combination with the table plate you can convert the armrest frame into a side table.

#### (sunbed without armrests, 100 kg limited weight!!!)

It is based on corrosion free and light aluminum.

The aluminum frame and carefully selected materials make the niumii "sunbed" light weight, weather resistant, and 100% recyclable.