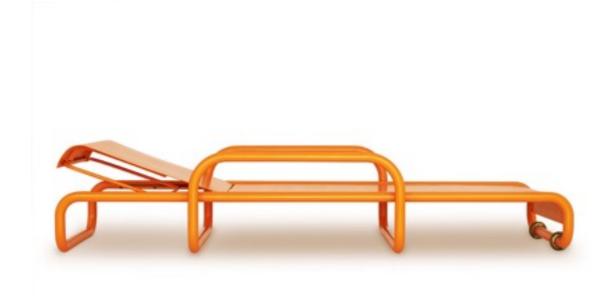

### niumii sunbed,

Easy handling, variation possibilities and the puristic style characterize the niumii "sunbed".

The unique "Easy Move" system incorporates a set of wheels with high quality bearings to ease movement.

The addition of an adjustable head support insures a comfortable and relaxing position is easy to find. In combination with the table plate you can convert the armrest frame into a side table.

#### (sunbed without armrests, 100 kg limited weight!!!)

It is based on corrosion free and light aluminum.

The aluminum frame and carefully selected materials make the niumii "sunbed" light weight, weather resistant, and 100% recyclable.